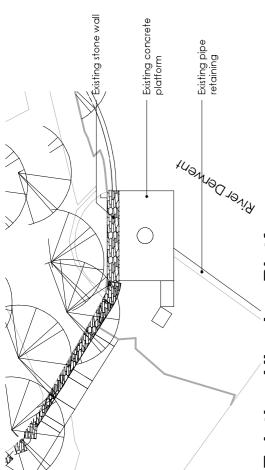

### **Churchyard & Old Ford**

- 1. Informal discussion with Rev Duncan has taken place on improving the riverbank. He plans to discuss with the PCC.
- 2. A joint PC/Church work party has cleaned the War Memorial and cleared the weeds from 3 gateways into the churchyard.
- **3.** The clerk has received input from a landscape architect on improvement to the seating area at the Old Ford. (See attached images). This is purely guidance on what type of changes might be feasible with the site constraints.

The PC is asked to consider whether it wishes to pursue this type of project.

**Keep Baslow Beautiful Group October 2021** 