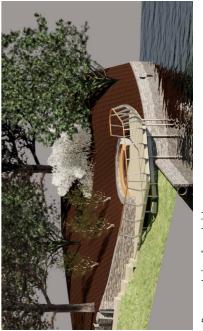

### **Churchyard & Old Ford**

- 1. Informal discussion with Rev Duncan has taken place on improving the riverbank. He plans to discuss with the PCC.
- 2. A joint PC/Church work party has cleaned the War Memorial and cleared the weeds from 3 gateways into the churchyard.
- **3.** The clerk has received input from a landscape architect on improvement to the seating area at the Old Ford. (See attached images). This is purely guidance on what type of changes might be feasible with the site constraints.

The PC is asked to consider whether it wishes to pursue this type of project.

**Keep Baslow Beautiful Group October 2021** 