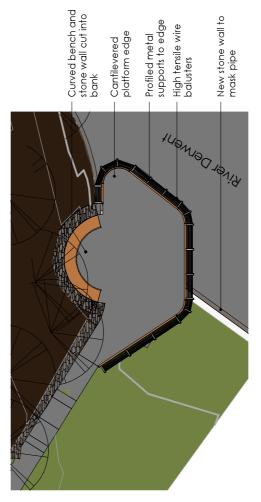

### **Churchyard & Old Ford**

- 1. Informal discussion with Rev Duncan has taken place on improving the riverbank. He plans to discuss with the PCC.
- 2. A joint PC/Church work party has cleaned the War Memorial and cleared the weeds from 3 gateways into the churchyard.
- **3.** The clerk has received input from a landscape architect on improvement to the seating area at the Old Ford. (See attached images). This is purely guidance on what type of changes might be feasible with the site constraints.

The PC is asked to consider whether it wishes to pursue this type of project.

**Keep Baslow Beautiful Group October 2021** 