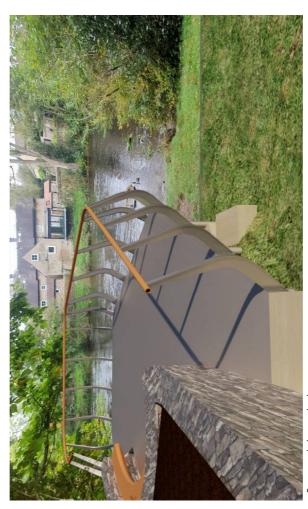

### **Churchyard & Old Ford**

- 1. Informal discussion with Rev Duncan has taken place on improving the riverbank. He plans to discuss with the PCC.
- 2. A joint PC/Church work party has cleaned the War Memorial and cleared the weeds from 3 gateways into the churchyard.
- **3.** The clerk has received input from a landscape architect on improvement to the seating area at the Old Ford. (See attached images). This is purely guidance on what type of changes might be feasible with the site constraints.

The PC is asked to consider whether it wishes to pursue this type of project.

**Keep Baslow Beautiful Group October 2021** 